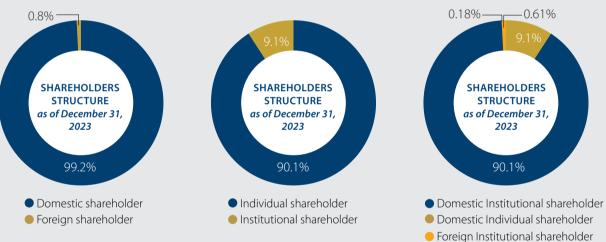

# SHAREHOLDERS STRUCTURE

## Classified by domestic and foreign shareholders as of December 31, 2023

| ltem        | Domestic   |                      | Foreign |                      | Total      |                      |
|-------------|------------|----------------------|---------|----------------------|------------|----------------------|
|             | Shares     | % Charter<br>capital | Shares  | % Charter<br>capital | Shares     | % Charter<br>capital |
| Individual  | 5,441,410  | 9.1%                 | 109,888 | 0.18%                | 5,551,298  | 9.25%                |
| Institution | 54,081,449 | 90.1%                | 367,253 | 0.61%                | 54,448,702 | 90.75%               |
| Total       | 59,522,859 | <b>99.2</b> %        | 477,141 | 0.8%                 | 60,000,000 | 100%                 |

Foreign Individual shareholder